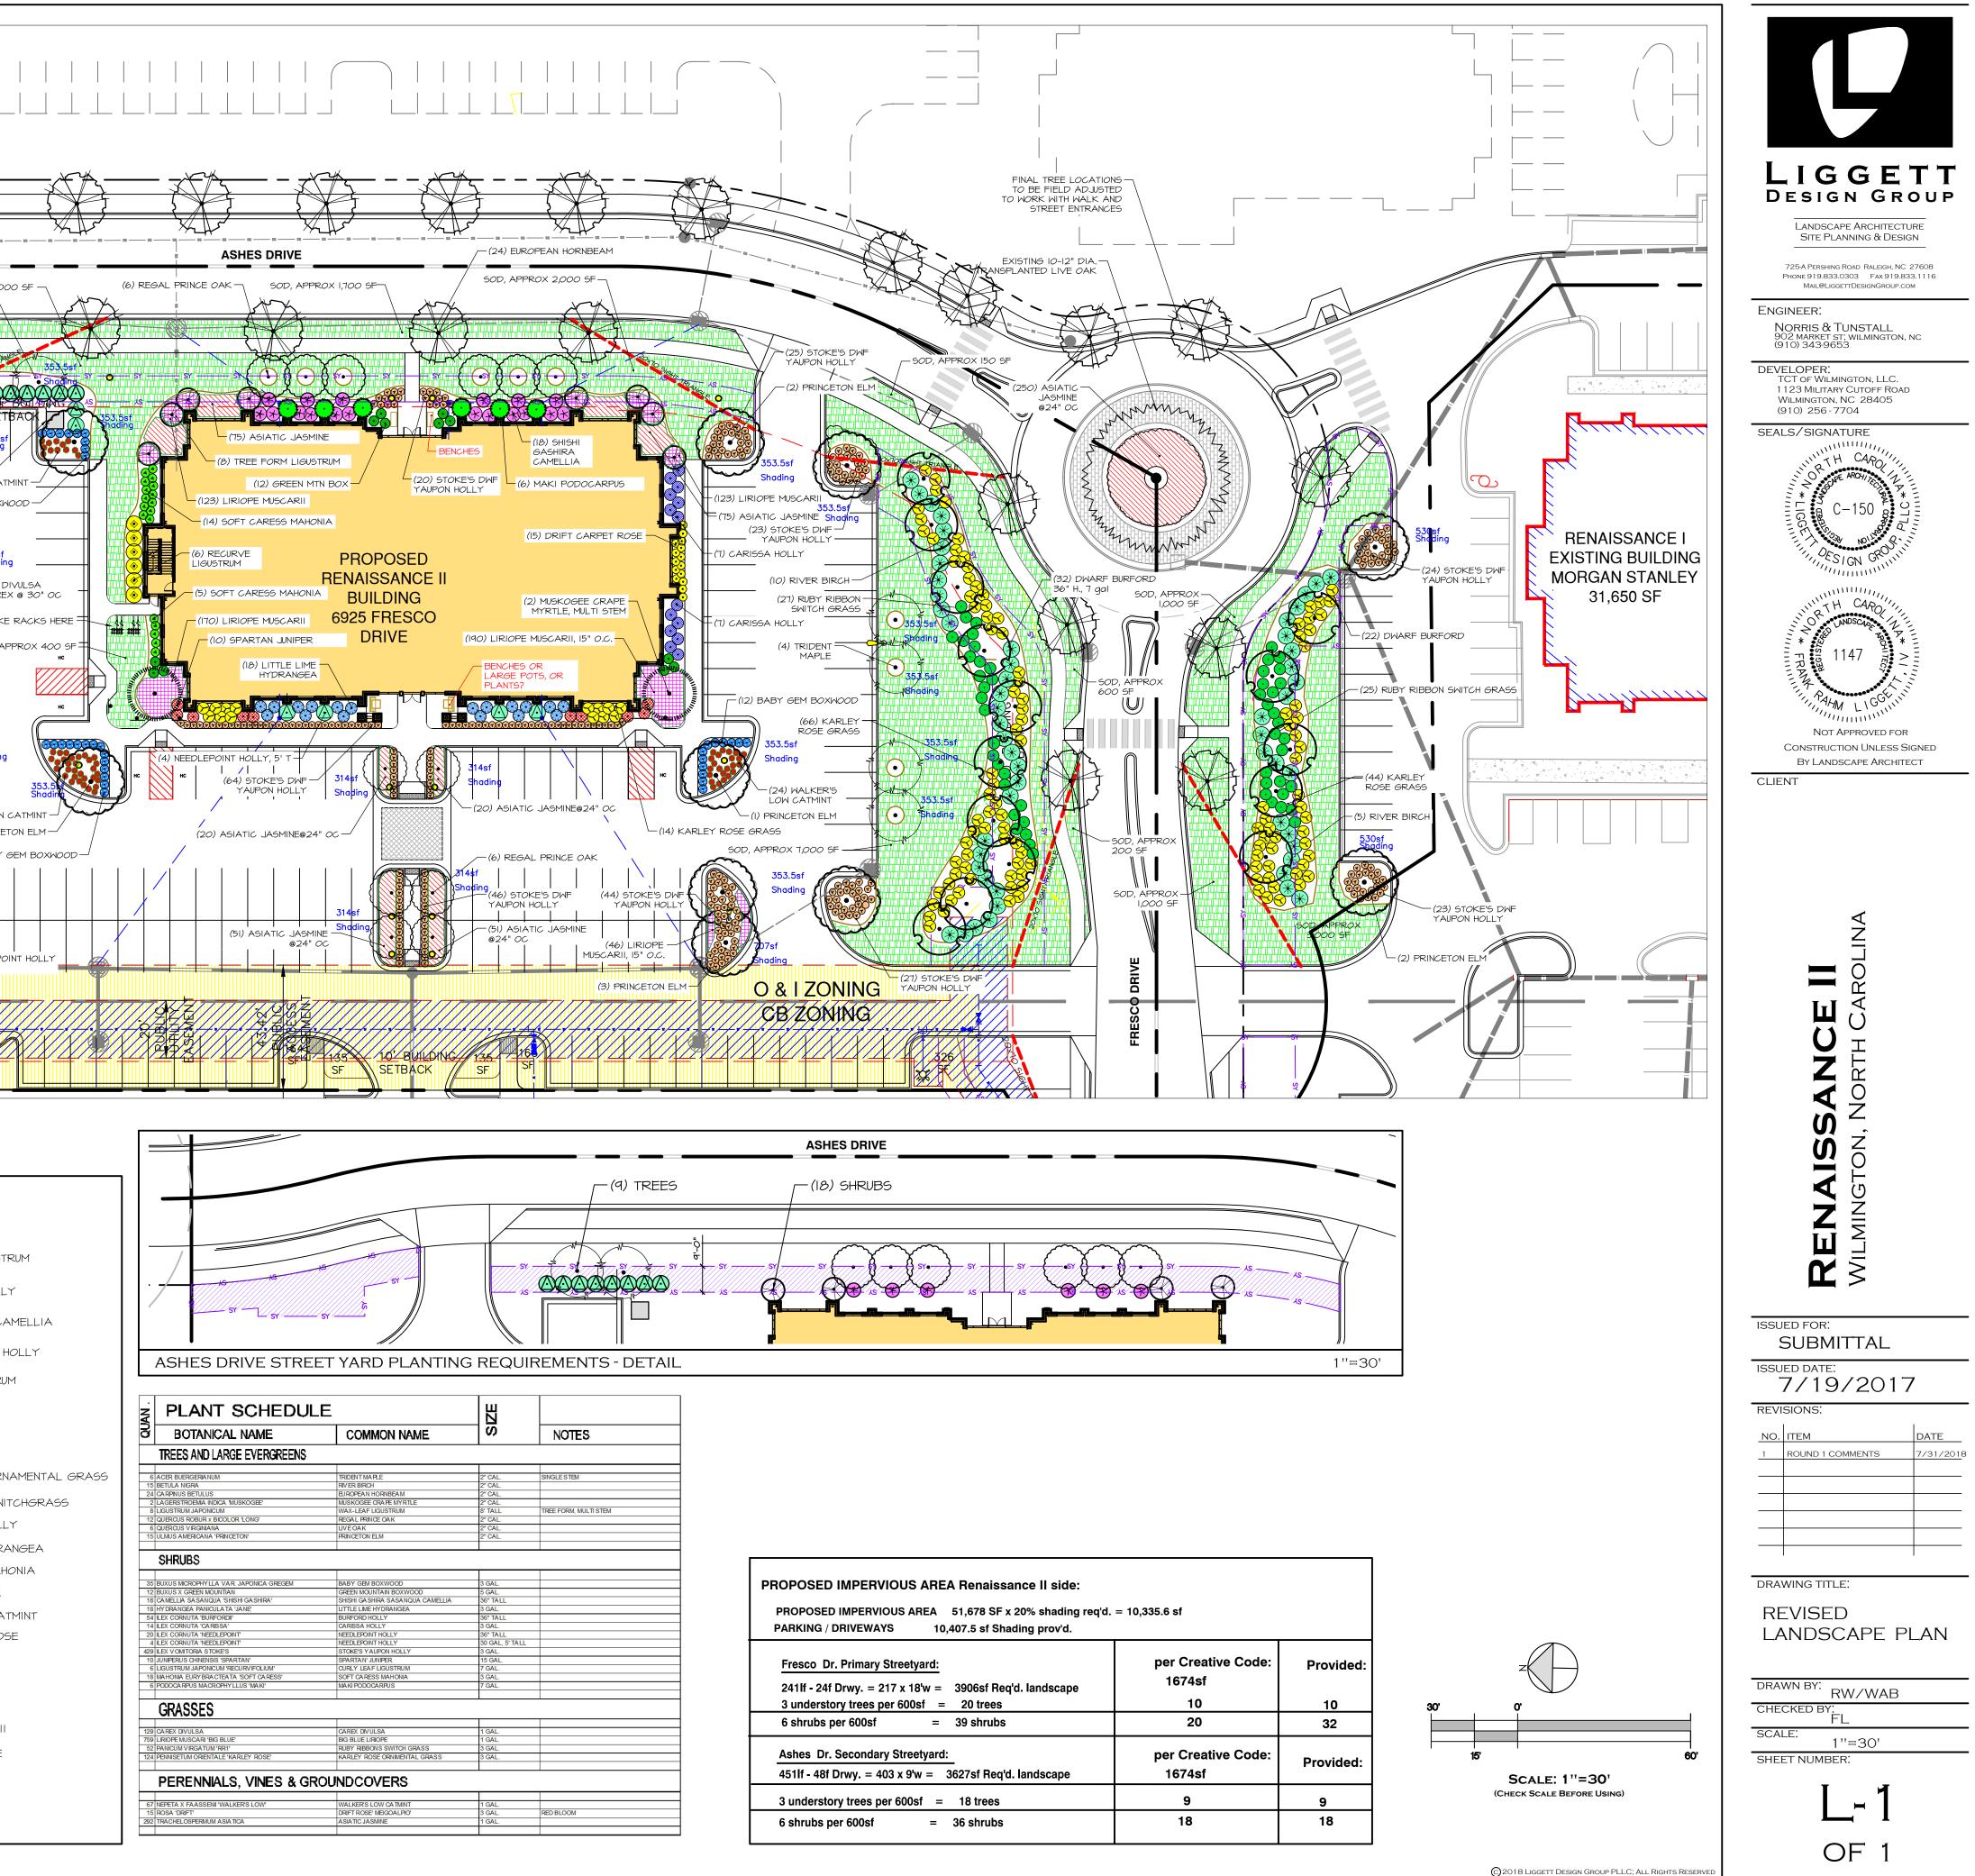

|                                                                                                                             | CE<br>ACRES TOTAL (137,426 SF)                                                                               |                                                      |                                                                 |
|-----------------------------------------------------------------------------------------------------------------------------|--------------------------------------------------------------------------------------------------------------|------------------------------------------------------|-----------------------------------------------------------------|
| ACCESS EASEMENT WITHIN SITE: .80 A<br>PARCEL ID#: R051<br>MAP ID#: 3157                                                     | = 47 Trees 2" Req'd. & Prov'd.<br>CRES (34,718 SF)<br>00-003-065-000<br>06.49.8929.000                       |                                                      | s'me                                                            |
| DISTURBED AREA:<br>ZONING: O &<br>CAMA LAND LISE: DES                                                                       |                                                                                                              |                                                      | 2" PINE                                                         |
| BUILDING SETBACKS: FRO<br>(REQUIRED) INTE<br>COR                                                                            | OURCE PROTECTION<br>INT SETBACK: 20'<br>ERIOR SIDE SETBACK: 10'<br>RNER SIDE SETBACK: 20'<br>R SETBACKS: 20' |                                                      | ~~~~~~~~~~~~~~~~~~~~~~~~~~~~~~~~~~~~~~                          |
| BUILDING SETBACKS: FRO<br>(PROPOSED) INTE<br>COR                                                                            | NT SETBACK: 20'<br>ERIOR SIDE SETBACK: 187'±<br>RNER SIDE SETBACK: 110'±<br>R SETBACKS: 130'±                |                                                      |                                                                 |
|                                                                                                                             | 409/                                                                                                         |                                                      |                                                                 |
| X. BUILDING LOT COVERAGE:<br>DPOSED BUILDING LOT COVERAGE:<br>X. BUILDING HEIGHT:<br>LDING CONSTRUCTION TYPE:               | 40%<br>11%<br>45'<br>IIB                                                                                     |                                                      | SOD, APPROX 3,00<br>(2) TRIDENT MAPLE                           |
| ILDING<br>ILDING HEIGHT: 43' (2 S'                                                                                          | TORY)                                                                                                        | SOD, APPROX 400 SF                                   |                                                                 |
| ILDING SQUARE FOOTAGE: 30,740 (15,370)                                                                                      | SF TOTAL<br>PER FLOOR)                                                                                       |                                                      |                                                                 |
| AL PARKING REQ'D: 154 MAX                                                                                                   |                                                                                                              |                                                      |                                                                 |
| ROPOSED IMPERVIOUS AREA:                                                                                                    |                                                                                                              |                                                      | 353.5 sf                                                        |
| BUILDING:<br>ASPHALT, CURB & GUTTER                                                                                         | 15,825 SF (ROOF AREA)<br>51,678 SF                                                                           |                                                      |                                                                 |
| SIDEWALK:<br>TOTAL:                                                                                                         | 4,150 SF<br>71,653 SF<br>25 000 SEEXISTING                                                                   |                                                      | DWARF HOLLY (9) BABY GEM BOXM                                   |
| TOTAL<br>IMPERVIOUS                                                                                                         | IMPERVIOUS<br>AREAWITHIN                                                                                     |                                                      | (6) LIVE OAKS                                                   |
| AREA:<br>6 SITE IMPERVIOUS AREA:                                                                                            |                                                                                                              |                                                      | Z07sf<br>Shading                                                |
| MPERVIOUS<br>REA                                                                                                            | 46,000 SF AREA<br>38,635 SF NEW                                                                              |                                                      | (22) DIVULSA                                                    |
| IEW<br>R/W:                                                                                                                 | R/W:                                                                                                         |                                                      | CAREX @ 30" OC (2) BIKE                                         |
| W:<br>NDSCAPING:                                                                                                            |                                                                                                              |                                                      | 50D, A                                                          |
| UNDATION PLANTINGS (12%):<br>ONT: 45' X 156' X .12 = 842 SF REQD.                                                           | 876 SF PROVIDED                                                                                              |                                                      |                                                                 |
| ₩ (2): 45' X 104' X .12 = 562 SF REQD.<br>AR: 45' X 156' X .12 = 842 SF REQD.<br>TAL REQUIRED=2,808 SF TOTAL                | 570 (2) SF PROVIDED<br>946 SF PROVIDED<br>2,962 SF PROVIDED                                                  |                                                      | 1EN: (38) DIVULSA<br>CAREX @ 30" OC                             |
| DSCAPING REQ'D INTERIOR:<br>PHALT, CONCRETE CURB & GUTTER                                                                   | 51,678 SF                                                                                                    |                                                      |                                                                 |
| 6 REQUIRED<br>6) X (51,678) =10,335.6 SF                                                                                    | 10,407.4 SF PROVIDED                                                                                         |                                                      | 707sf<br>Shading                                                |
| EETYARD LANDSCAPING:<br>MARY: PROPOSED PUBLIC R/W FRESCO D                                                                  |                                                                                                              |                                                      | Shading                                                         |
| MULTIPLYER(241'-24) X 18' = 3,906 SF<br>ONDARY: ASHES DR.9' MULTIPLYER(451'-4                                               | 3,918 SF PROVIDED                                                                                            | (22) DIVULSA CAREX<br>@30" 0C                        | MUSCARII @ 15" OC                                               |
|                                                                                                                             | 3,763 SF PROVIDED                                                                                            | NO TREES ALLOWED                                     | (I) PRINCE                                                      |
| TE DATA TABLE - EXISTING R                                                                                                  | ENAISSANCE I. PHASE I                                                                                        | IN UTILITY EASEMENT                                  | 353.5bf                                                         |
| E: · FFICE                                                                                                                  | ······                                                                                                       |                                                      |                                                                 |
| REA: 2.16 ACRES<br>RBED AREA:                                                                                               |                                                                                                              | 353.5 5                                              |                                                                 |
| NG: 0 & I–1 AND<br>A LAND USE: RESOURCE PRO<br>DING SETBACKS: FRONT: 230'                                                   | DTECTION                                                                                                     | (25) STOKE'S DWF<br>(25) STOKE'S DWF<br>YAUPON HOLLY | (IO) NEEDLEPC<br>36" TALL                                       |
| (ISTING) SIDE: 33' NORT<br>REAR: 45'                                                                                        |                                                                                                              | (39) STOKE'S DWF                                     | (2) PRINCETON ELM                                               |
| DING HEIGHT: 32' (2 STORY)<br>DING SQUARE FO TAGE: 31,650 S                                                                 |                                                                                                              | TAUPON HOLLY                                         |                                                                 |
| KING REQ'D:<br>& I ZONE<br>XKING GROUP (OFFICE): 200/SE                                                                     | MAX, 300/SF MIN.                                                                                             |                                                      |                                                                 |
| 158 <sup>°</sup> MAX                                                                                                        | X/105 MIN. REQUIRED                                                                                          |                                                      | SF SF                                                           |
| DPOSED PARKING PROV'D: 137 REG<br>ERVIOUS AREA-PHI DRAINAGE AREA:                                                           |                                                                                                              |                                                      |                                                                 |
| EXISTING BUILDING:<br>EXISTING ASPHALT/CURB & GUTTER<br>EXISTING SIDEWALKS/C·NCRETE PADS<br>TOTAL EXISTING IMPERVIOUS AREA: | 15,825 SF (ROOF AREA)<br>68,950 SF<br>S 6,850 SF<br>91,625 SF T·TAL                                          |                                                      |                                                                 |
| STREETYARD LANDSCAPING:                                                                                                     |                                                                                                              |                                                      |                                                                 |
| 331-24) X 18 = 5,526 SF REQUIRED<br>NTERI · R LANDSCAPE PR · VIDED:                                                         | D 5,526 SF PROVIDED<br>1,976 SF PROVIDED                                                                     | PLANTING LEGEND:                                     |                                                                 |
| ain/freeze sensor shall be used if there is an irrig                                                                        | -                                                                                                            | TREES:                                               | SHRUBS:                                                         |
| ng the creative standard of the code 50<br>called out.                                                                      | 0% of the streetyards shall be planted                                                                       |                                                      | TREE FORM LIGUST                                                |
| IE:<br>THE CURRENT APPROVED LANDSCAPE PLAN                                                                                  |                                                                                                              |                                                      | NEEDLEPOINT HOLL                                                |
| HE CORRENT APPROVED LANDSCAPE PLAN<br>ISED LANDSCAPE PLAN HAS BEEN APPROVE<br>MBERS ON 7/11/2018.                           |                                                                                                              |                                                      |                                                                 |
|                                                                                                                             |                                                                                                              |                                                      | DWARF BURFORD +                                                 |
|                                                                                                                             |                                                                                                              |                                                      | <ul> <li>RECURVE LIGUSTRU</li> </ul>                            |
| ch open utility cut of<br>reets, a \$325 permit                                                                             |                                                                                                              |                                                      | APLE<br>GREEN MTN BOX                                           |
| be required from the<br>prior to occupancy                                                                                  |                                                                                                              | the                                                  | BABY GEM BOX                                                    |
| project acceptance.                                                                                                         |                                                                                                              | L'A                                                  | CARISSA HOLLY                                                   |
|                                                                                                                             |                                                                                                              | WILLOW OA                                            | K 😽 KARLEY ROSE ORN                                             |
| VILMINGTON<br>NORTH CAROLINA                                                                                                |                                                                                                              |                                                      | RUBY RIBBONS SWI                                                |
| Public Services   Engineering Divisio ROVED STORMWATER MANAGEMENT P                                                         |                                                                                                              |                                                      | <ul> <li>STOKE'S DWF HOLL</li> <li>LITTLE LIME HYDR/</li> </ul> |
| : Permit #                                                                                                                  |                                                                                                              |                                                      | <ul> <li>SOFT CARESS MAH</li> </ul>                             |
| ed:                                                                                                                         |                                                                                                              |                                                      | SPARTAN JUNIPER                                                 |
|                                                                                                                             |                                                                                                              |                                                      | WALKER'S LOW CA                                                 |
| Approved Construction PI<br>Name                                                                                            | an<br>Date                                                                                                   |                                                      | ORIFT CARPET ROS                                                |
| ing                                                                                                                         |                                                                                                              |                                                      | NCE OAK <u>GROUNDCOVER:</u>                                     |
| :                                                                                                                           |                                                                                                              |                                                      | DIVULSA CAREX                                                   |
|                                                                                                                             |                                                                                                              |                                                      |                                                                 |
|                                                                                                                             |                                                                                                              |                                                      | CH ASIATIC JASMINE                                              |
| PWSS WATER PERMIT #:<br>WATER CAPACITY:                                                                                     | GPD                                                                                                          |                                                      |                                                                 |
| DWQ SEWER PERMIT #:<br>SEWER CAPACITY:                                                                                      |                                                                                                              | MUSKOGEE CA                                          | RAPE MYRTLE                                                     |
|                                                                                                                             |                                                                                                              | Manual Market                                        |                                                                 |
| SEWER SHED # AND PLANT:                                                                                                     |                                                                                                              |                                                      |                                                                 |

TRUM

LY

HOLLY

LY RANGEA

TMINT